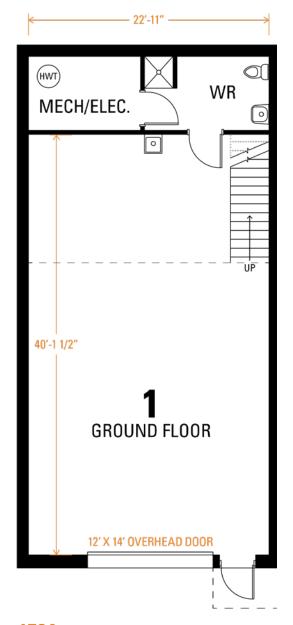

**TOTAL SO. FT.** – **1724** (Includes Mezzanine) Square footages and unit dimensions are approximate EO&E. Actual usable floor space may vary from the stated floor area.

All images are artists concept.