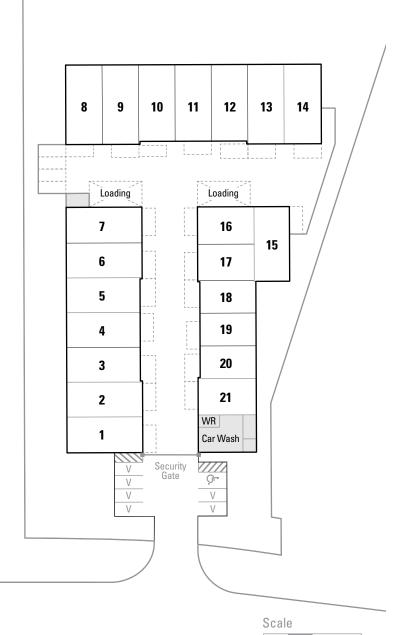

## SITE PLAN

5m 10m

20m

| <b>BUILDING A</b> |         | BU     | BUILDING B |        | BUILDING C |  |
|-------------------|---------|--------|------------|--------|------------|--|
| Unit #            | Sq. Ft. | Unit # | Sq. Ft.    | Unit # | Sq. Ft.    |  |
| 1                 | 1724    | 8      | 1857       | 15     | 1165       |  |
| 2                 | 1659    | 9      | 1851       | 16     | 984        |  |
| 3                 | 1630    | 10     | 1799       | 17     | 940        |  |
| 4                 | 1630    | 11     | 1808       | 18     | 833        |  |
| 5                 | 1622    | 12     | 1811       | 19     | 828        |  |
| 6                 | 1681    | 13     | 1851       | 20     | 829        |  |
| 7                 | 1732    | 14     | 1904       | 21     | 977        |  |