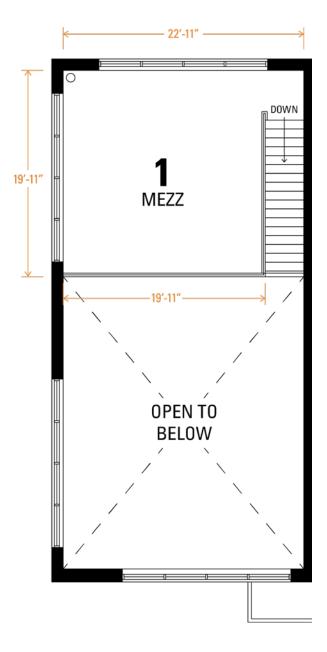

**TOTAL SO. FT.** – **1724** (Includes Mezzanine) Square footages and unit dimensions are approximate EO&E. Actual usable floor space may vary from the stated floor area.

All images are artists concept.