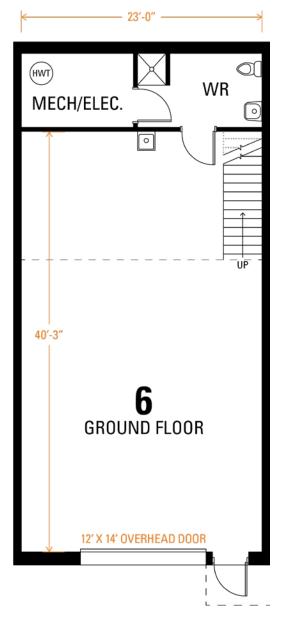

## MOTOHAUS<sup>®</sup>

**TOTAL SO. FT. – 1681** (Includes Mezzanine) Square footages and unit dimensions are approximate EO&E. Actual usable floor space may vary from the stated floor area.

All images are artists concept.