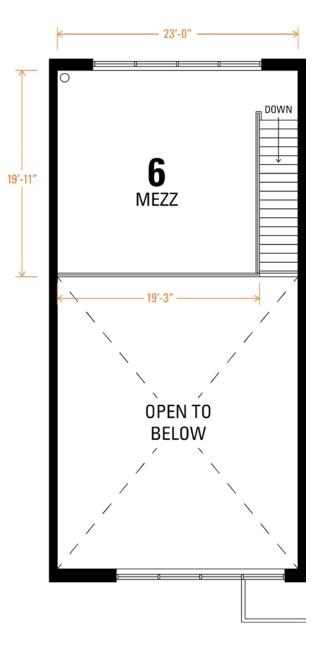

## MOTOHAUS<sup>®</sup>

**TOTAL SO. FT. – 1681** (Includes Mezzanine) Square footages and unit dimensions are approximate EO&E. Actual usable floor space may vary from the stated floor area.

All images are artists concept.