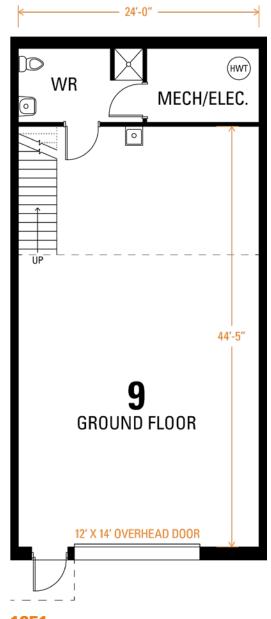

**TOTAL SO. FT. – 1851** (Includes Mezzanine) Square footages and unit dimensions are approximate EO&E. Actual usable floor space may vary from the stated floor area.

All images are artists concept.