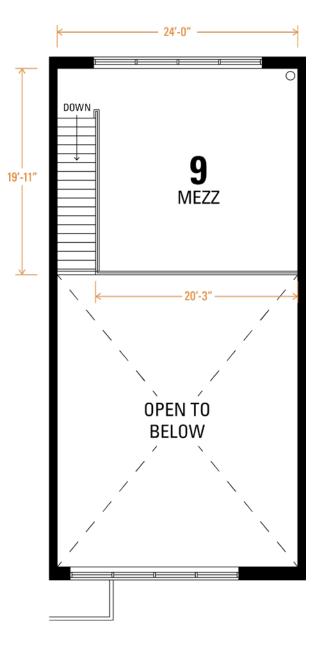

**TOTAL SO. FT. – 1851** (Includes Mezzanine) Square footages and unit dimensions are approximate EO&E. Actual usable floor space may vary from the stated floor area.

All images are artists concept.