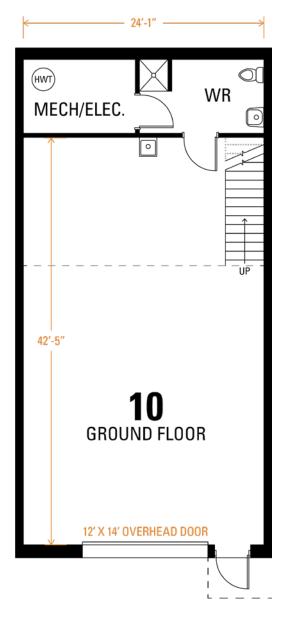

## **UNIT 10**

**TOTAL SO. FT.** – **1799** (Includes Mezzanine) Square footages and unit dimensions are approximate EO&E. Actual usable floor space may vary from the stated floor area.

All images are artists concept.