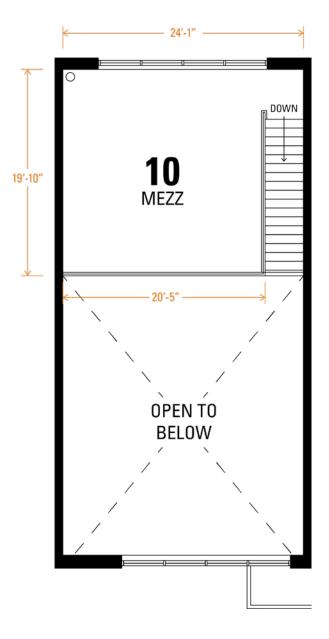

## **UNIT 10**

**TOTAL SO. FT.** – **1799** (Includes Mezzanine) Square footages and unit dimensions are approximate EO&E. Actual usable floor space may vary from the stated floor area.

All images are artists concept.