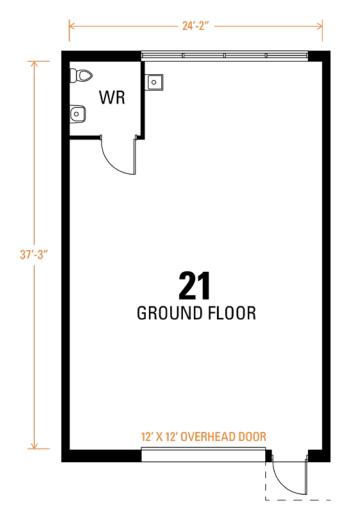

**UNIT 21** 

**TOTAL SO. FT. – 977** Square footages and unit dimensions are approximate EO&E. Actual usable floor space may vary from the stated floor area.

All images are artists concept.